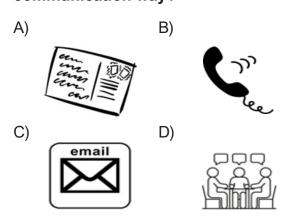

### 16. Which of the following completes the conversation?

- A) tell me your name B) hold on moment
- C) spell your name D) repeat that again
- 17. Mike: How do you communicate with your friends?

Susan: I always use phone.

Which picture shows Susan's communication way?

**18.** An Information Technology teacher conducts a survey about smartphone usage. The table below shows 100 students' answers:

| Answers                | Number of students |  |  |
|------------------------|--------------------|--|--|
| Online shopping        | 15                 |  |  |
| Finding the way        | 11                 |  |  |
| Learning new languages | 14                 |  |  |
| Social media           | 20                 |  |  |
| Playing online games   | 40                 |  |  |