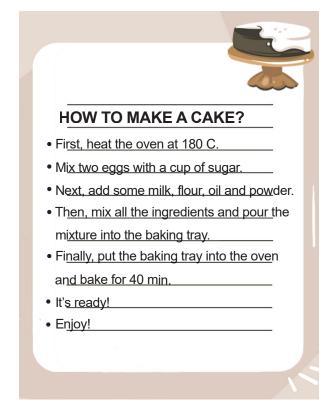

# Answer 10th and 11th questions according to Jennifer's recipe.

Jennifer is baking a cake today. Here is her recipe.

# 10. According to the text, which of the following is NOT correct?

- A) Baking cake takes less than an hour.
- B) We need two teaspoons of cocoa.
- C)There are two eggs and a cup of sugar in the cake.
- D)We add milk after sugar.

## 11. Which tool will NOT Jennifer use while making the cake ?

**12**.

**Linda:** Preheat the oven before baking them.

**Michael:** You need eggs, butter, powdered sugar and chocolate chips.

**Emma:** If you have a sweet tooth, you will like them!