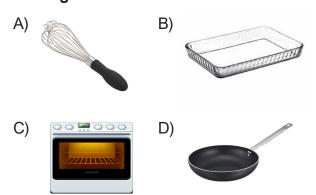

## 11. Which tool will NOT Jennifer use while making the cake ?

**12**.

**Linda:** Preheat the oven before baking them.

**Michael:** You need eggs, butter, powdered sugar and chocolate chips.

**Emma:** If you have a sweet tooth, you will like them!

### 13. Lisa makes an omelette according to the recipe

First, put some oil into the pan and heat it. Second, mix two eggs in a bowl and add 2 teaspoons of salt. Grate some cheese in the mixture. Finally, pour the mixture into the hot pan.

### According to the recipe, which kitchen tool does she need to add cheese?

**14. Luisa:** I follow fashion and buy trendy clothes from the internet.

**Tina:**I learn foreign languages.

**Briana:** I only play games with my friends. **John:** I keep in touch with my classmates on social media applications.