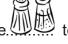

#### Which one matches the picture above?

A) sugar B) milk

C) butter D) salt

4. Sue wants to make a pizza for dinner but the ---- is not working.

A) oven

B) fork

C) cup

D) knife