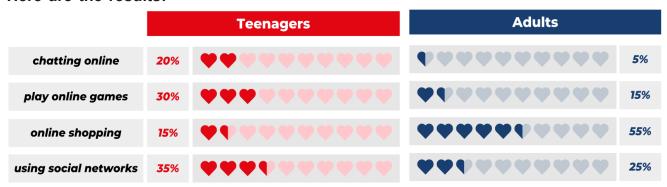

Which of the following is NOT an appropriate password for Carol?

- A) 3.qa!iwf2m+
- B) 5E @LaS.rQ
- C) 2010carol!4
- D) Dnm2-n@12!

12. Mr. Black asked 100 teenagers and 100 adults in Türkiye about their internet habits. Here are the results:

Which of the following is NOT correct according to the table?

- A) Teenagers are more interested in using social networks than adults.
- B) Adults and teenagers play online games at the same rate.
- C) Adults shop online more often than teenagers.
- D) Teenagers spend more time chatting online than adults.