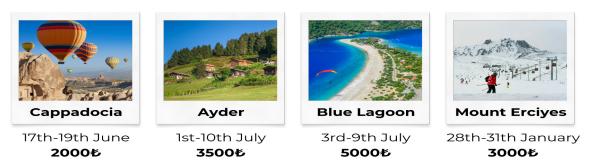

13.

Bella wants to go on a summer trip to Türkiye. She is available between 1st and 15th July and doesn't want to spend more than 4000₺. She prefers spending time in nature than by the seaside.

According to the information, which trip is suitable for Bella?

- A) Ayder
- B) Mount Erciyes
- C) Cappadocia
- D) Blue Lagoon