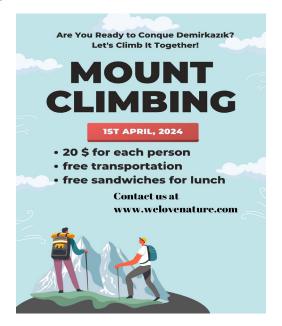

# Answer the questions 8 and 9 according to the poster.

# 8. Which of the following is TRUE according to the poster?

- A) You will have free dinner.
- B) You can get more information by phone.
- C)The event will be on the first of April.
- D) You will pay for the bus.

# 9. Which of the following does NOT have an answer in the text?

- A) Where is the event?
- B) When is the activity?
- C)How much do you pay for the event?
- D)What will you do after the event?
- **10. Beatrice:** What kind of sports do you like doing?